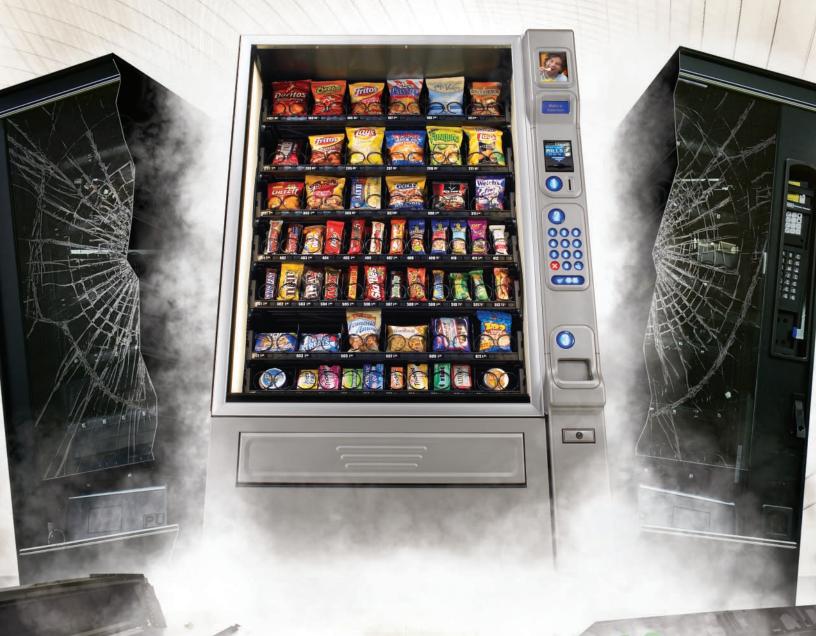

merchantsix

DISTINCTLY DIFFERENT

New equipment and payment system technology, greater reliability and performance, and superior product variety make Merchant Six the complete merchandising solution for any location.

## **CONSUMER EXPERIENCE**

With more selections, new styling, and an enlarged glass front window, Merchant delivers a wider variety of products in a fresh, new way that keeps your consumers coming back for more. An optional bill recycler that accepts and pays back bills sets a new standard for consumer convenience.

## **VARIETY**

Merchant delivers more variety, giving your consumers the new flavors, healthy snacks, and the new products they demand. With 50% more selections than conventional snack merchandisers, Merchant can provide the right quantity and product mix to satisfy the unique preferences of any location.

## **RELIABILITY**

Save your business the hassle of dealing with annoying service calls, failed vends and frustrated consumers by choosing Merchant. Crane's latest sensing technology (SureVend) guarantees consumers get their product or they get their money back. With an 80-year legacy, the Crane National Vendors brand is renowned for superior durability and reliable operation.