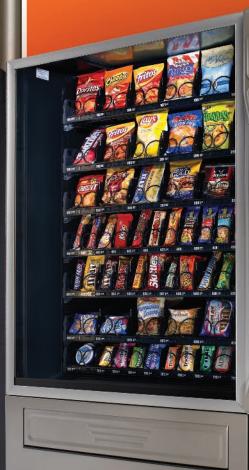

## **CONSUMER EXPERIENCE**

With more selections, new styling, and an enlarged glass front window, Merchant delivers a wider variety of products in a fresh, new way that keeps your consumers coming back for more. An optional bill recycler that accepts and pays back bills sets a new standard for consumer convenience.

## **VARIETY**

Merchant delivers more variety, giving your consumers the new flavors, healthy snacks, and the new products they demand. With 50% more selections than conventional snack merchandisers, Merchant can provide the right quantity and product mix to satisfy the unique preferences of any location.