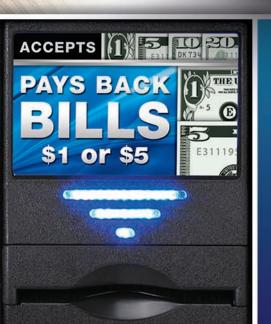

## **CONSUMER EXPERIENCE**

With more selections, new styling, and an enlarged glass front window, Merchant delivers a wider variety of products in a fresh, new way that keeps your consumers coming back for more. An optional bill recycler that accepts and pays back bills sets a new standard for consumer convenience.